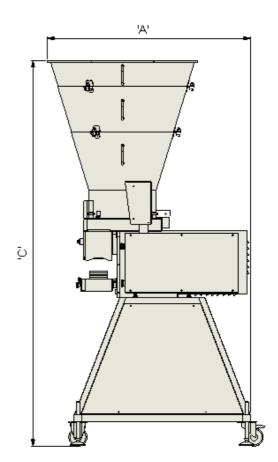

## Technical Specification

| Machine    | Length<br>(A) | Width<br>(B) | Height<br>(C) | Weight | Power | Electricity<br>Supply | Hopper<br>Capacity | Output   |
|------------|---------------|--------------|---------------|--------|-------|-----------------------|--------------------|----------|
| S4,000/180 | 1094mm        | 1204mm       | 2087mm        | 200Kg  | 1900w | 220/240v              | 200Lt              | 8,000/hr |