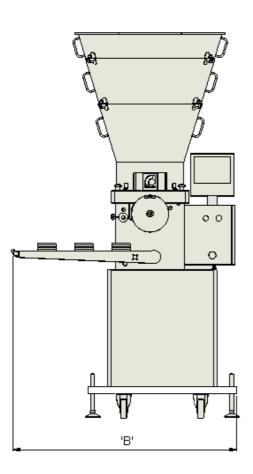

## Technical Specification

| Machine    | Length<br>(A) | Width<br>(B) | Height<br>(C) | Weight | Power | Electricity<br>Supply | Hopper<br>Capacity | Output   |
|------------|---------------|--------------|---------------|--------|-------|-----------------------|--------------------|----------|
| S4,000/180 | 1094mm        | 1204mm       | 2087mm        | 200Kg  | 1900w | 220/240v              | 200Lt              | 8,000/hr |