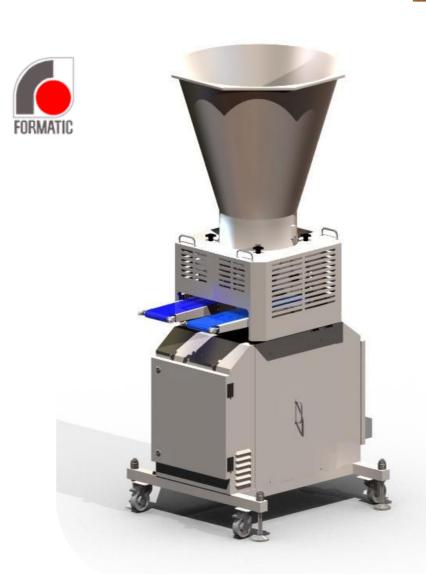

## Formatic - D12,000

Able to form a wide range of products including meat, fish, potato, vegetable & ethnic, butter & cheese as well as bakery and confectionary, into a variety of shapes and sizes, the **Formatic** is the industry standard for small to high volume food producers.

The DD12,000 is the top of the range model and can produce forms up to 135mm diameter at a rate of 12,000 drops per hour.