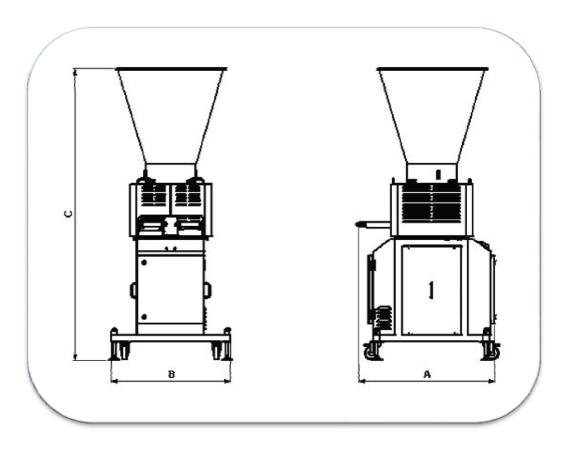

## Technical Specification

| Machine | Length<br>(A) | Width<br>(B) | Height<br>(C) | Weight | Power | Electricity<br>Supply | Hopper<br>Capacity | Output    |
|---------|---------------|--------------|---------------|--------|-------|-----------------------|--------------------|-----------|
| D12,000 | 1003mm        | 880mm        | 2145mm        | 220Kg  | 1750w | 220/240v              | 200Lt              | 12,000/hr |