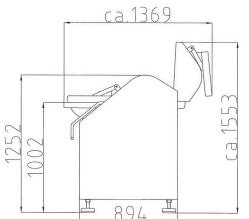

Cutter capacity: 50 L 70 L

Rounds per minute:

 - knife-shaft cutting
 500 - 5000
 500 - 5000

 - knife-shaft mixing forward
 50 - 500
 50 - 500

 - knife-shaft mixing reverse
 50 - 500
 50 - 500

 - bowl
 5 / 11 / 16
 5 / 11 / 16

Automatic shut-off:

- temperature \* \*
- bowl \*

Motor performance:

- knife-shaft

11 KW, via
frequency inverter 15 KW

22 KW, via
frequency inverter 22 KW

0,25 KW

0,39 KW

Connected load / main supply:

- cross-section  $5 \times 10 \text{ mm}^2 \text{ Cu}$   $5 \times 25 \text{ mm}^2 \text{ Cu}$ 

- fuse, delayed action 35 A 63 A

Weight in kg. 750 1300