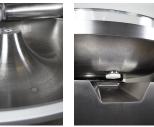

## Blizzard 50 SLF P30P

- Machine housing, all surfaces stainless steel, matt
- knife-head with 6 knives, system Düker SDU
- optional: knife-head with 3 knives, system Düker SDS
- noise protection cover
- apron protection stainless steel
- knife-shaft with variable cutting speed
- continuous adjustment via potentiometer
- cutting speed 500-5000 RPM
- mixing forward / reverse 50-500 RPM
- 3 bowl speeds
- temperature shut-down and bowl shut-down
- anti-vibration feet
- control intirely integrated into machine housing
- power: 15 KW
- digital display for temperature, bowl and knife-shaft
- bowl stainless steel
- cutter bowl with water outlet
- lifter for bowl cover

- Machine housing, all surfaces stainless steel, matt
- knife-head with 6 knives, system Düker
- optional: knife-head with 3 knives, system Düker SDS
- noise protection cover
- apron protection stainless steel
- knife-shaft with variable cutting speed
- continuous adjustment via potentiometer
- cutting speed 500-5000 RPM
- mixing forward / reverse 50-500 RPM
- 3 bowl speeds
- temperature shut-down and bowl shut-down
- anti-vibration feet
- control intirely integrated into machine housing
- power: 22 KW
- digital display for temperature, bowl and knife-shaft
- bowl stainless steel
- cutter bowl with water outlet
- lifter for bowl cover