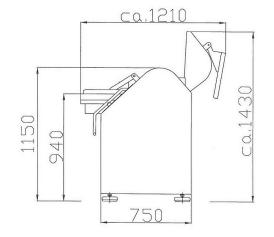

Cutter capacity: 50 L 70 L

Rounds per minute:

 - knife-shaft cutting
 500 - 5000
 500 - 5000

 - knife-shaft mixing forward
 50 - 500
 50 - 500

 - knife-shaft mixing reverse
 50 - 500
 50 - 500

 - bowl
 5 / 11 / 16
 5 / 11 / 16

Automatic shut-off:

- temperature \* \*
- bowl \*

Motor performance:

- knife-shaft

11 KW, via
frequency inverter 15 KW

22 KW, via
frequency inverter 22 KW

0,25 KW

0,39 KW

Connected load / main supply:

- cross-section  $5 \times 10 \text{ mm}^2 \text{ Cu}$   $5 \times 25 \text{ mm}^2 \text{ Cu}$ 

- fuse, delayed action 35 A 63 A

Weight in kg. 750 1300