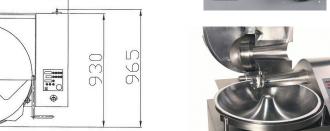

## Blizzard 50 SLF P30P

- Machine housing, all surfaces stainless steel, matt
- knife-head with 6 knives, system Düker SDU
- optional: knife-head with 3 knives, system Düker SDS
- noise protection cover
- apron protection stainless steel
- knife-shaft with variable cutting speed
- continuous adjustment via potentiometer
- cutting speed 500-5000 RPM
- mixing forward / reverse 50-500 RPM
- 3 bowl speeds
- temperature shut-down and bowl shut-down
- anti-vibration feet
- control intirely integrated into machine housing
- power: 15 KW
- digital display for temperature, bowl and knife-shaft
- bowl stainless steel
- cutter bowl with water outlet
- lifter for bowl cover

- Machine housing, all surfaces stainless steel, matt
- knife-head with 6 knives, system Düker
- optional: knife-head with 3 knives, system Düker SDS
- noise protection cover
- apron protection stainless steel
- knife-shaft with variable cutting speed
- continuous adjustment via potentiometer
- cutting speed 500-5000 RPM
- mixing forward / reverse 50-500 RPM
- 3 bowl speeds
- temperature shut-down and bowl shut-down
- anti-vibration feet
- control intirely integrated into machine housing
- power: 22 KW
- digital display for temperature, bowl and knife-shaft
- bowl stainless steel
- cutter bowl with water outlet
- lifter for bowl cover