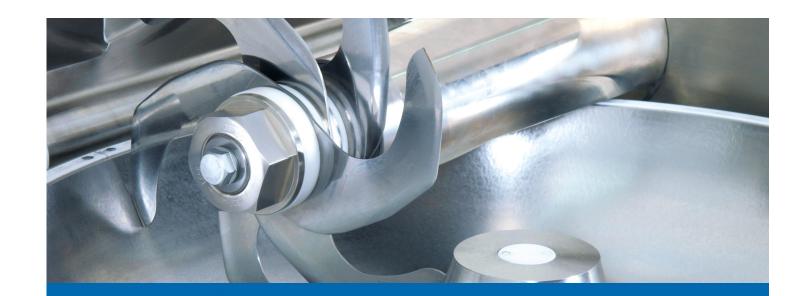

## Blizzard 50 SLF P30P

- Machine housing, all surfaces stainless steel, matt
- knife-head with 6 knives, system Düker SDU
- optional: knife-head with 3 knives, system Düker SDS
- noise protection cover
- apron protection stainless steel
- knife-shaft with variable cutting speed
- continuous adjustment via potentiometer
- cutting speed 500-5000 RPM
- mixing forward / reverse 50-500 RPM
- 3 bowl speeds
- temperature shut-down and bowl shut-down
- anti-vibration feet
- control intirely integrated into machine housing
- power: 15 KW
- digital display for temperature, bowl and knife-shaft
- bowl stainless steel
- cutter bowl with water outlet
- lifter for bowl cover

- Machine housing, all surfaces stainless steel, matt
- knife-head with 6 knives, system Düker
- optional: knife-head with 3 knives, system Düker SDS
- noise protection cover
- apron protection stainless steel
- knife-shaft with variable cutting speed
- continuous adjustment via potentiometer
- cutting speed 500-5000 RPM
- mixing forward / reverse 50-500 RPM
- 3 bowl speeds
- temperature shut-down and bowl shut-down
- anti-vibration feet
- control intirely integrated into machine housing
- power: 22 KW
- digital display for temperature, bowl and knife-shaft
- bowl stainless steel
- cutter bowl with water outlet
- lifter for bowl cover