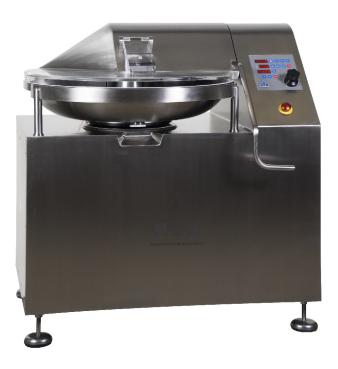

## Blizzard 50 SLF P30P

- Machine housing, all surfaces stainless steel, matt
- knife-head with 6 knives, system Düker SDU
- optional: knife-head with 3 knives, system Düker SDS
- noise protection cover
- apron protection stainless steel
- knife-shaft with variable cutting speed
- continuous adjustment via potentiometer
- cutting speed 500-5000 RPM
- mixing forward / reverse 50-500 RPM
- 3 bowl speeds
- temperature shut-down and bowl shut-down
- anti-vibration feet
- control intirely integrated into machine housing
- power: 15 KW
- digital display for temperature, bowl and knife-shaft
- bowl stainless steel
- cutter bowl with water outlet
- lifter for bowl cover

- Machine housing, all surfaces stainless steel, matt
- knife-head with 6 knives, system Düker
- optional: knife-head with 3 knives, system Düker SDS
- noise protection cover
- apron protection stainless steel
- knife-shaft with variable cutting speed
- continuous adjustment via potentiometer
- cutting speed 500-5000 RPM
- mixing forward / reverse 50-500 RPM
- 3 bowl speeds
- temperature shut-down and bowl shut-down
- anti-vibration feet
- control intirely integrated into machine housing
- power: 22 KW
- digital display for temperature, bowl and knife-shaft
- bowl stainless steel
- cutter bowl with water outlet
- lifter for bowl cover