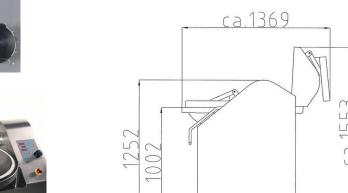

Cutter capacity: 50 L 70 L

Rounds per minute:

 - knife-shaft cutting
 500 - 5000
 500 - 5000

 - knife-shaft mixing forward
 50 - 500
 50 - 500

 - knife-shaft mixing reverse
 50 - 500
 50 - 500

 - bowl
 5 / 11 / 16
 5 / 11 / 16

Automatic shut-off:

- temperature \* \*
- bowl \*

Motor performance:

- knife-shaft

11 KW, via
frequency inverter 15 KW

22 KW, via
frequency inverter 22 KW

0,25 KW

0,39 KW

Connected load / main supply:

- cross-section  $5 \times 10 \text{ mm}^2 \text{ Cu}$   $5 \times 25 \text{ mm}^2 \text{ Cu}$ 

- fuse, delayed action 35 A 63 A

Weight in kg. 750 1300