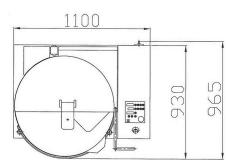

Cutter capacity: 50 L 70 L

Rounds per minute:

 - knife-shaft cutting
 500 - 5000
 500 - 5000

 - knife-shaft mixing forward
 50 - 500
 50 - 500

 - knife-shaft mixing reverse
 50 - 500
 50 - 500

 - bowl
 5 / 11 / 16
 5 / 11 / 16

Automatic shut-off:

- temperature \* \*
- bowl \*

Motor performance:

- knife-shaft

11 KW, via
frequency inverter 15 KW

22 KW, via
frequency inverter 22 KW

0,25 KW

0,39 KW

Connected load / main supply:

- cross-section  $5 \times 10 \text{ mm}^2 \text{ Cu}$   $5 \times 25 \text{ mm}^2 \text{ Cu}$ 

- fuse, delayed action 35 A 63 A

Weight in kg. 750 1300