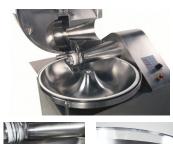

## Blizzard 50 SLF P30P

- Machine housing, all surfaces stainless steel, matt
- knife-head with 6 knives, system Düker SDU
- optional: knife-head with 3 knives, system Düker SDS
- noise protection cover
- apron protection stainless steel
- knife-shaft with variable cutting speed
- continuous adjustment via potentiometer
- cutting speed 500-5000 RPM
- mixing forward / reverse 50-500 RPM
- 3 bowl speeds
- temperature shut-down and bowl shut-down
- anti-vibration feet
- control intirely integrated into machine housing
- power: 15 KW
- digital display for temperature, bowl and knife-shaft
- bowl stainless steel
- cutter bowl with water outlet
- lifter for bowl cover

- Machine housing, all surfaces stainless steel, matt
- knife-head with 6 knives, system Düker
- optional: knife-head with 3 knives, system Düker SDS
- noise protection cover
- apron protection stainless steel
- knife-shaft with variable cutting speed
- continuous adjustment via potentiometer
- cutting speed 500-5000 RPM
- mixing forward / reverse 50-500 RPM
- 3 bowl speeds
- temperature shut-down and bowl shut-down
- anti-vibration feet
- control intirely integrated into machine housing
- power: 22 KW
- digital display for temperature, bowl and knife-shaft
- bowl stainless steel
- cutter bowl with water outlet
- lifter for bowl cover