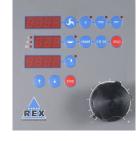

## Blizzard 50 SLF P30P

- Machine housing, all surfaces stainless steel, matt
- knife-head with 6 knives, system Düker SDU
- optional: knife-head with 3 knives, system Düker SDS
- noise protection cover
- apron protection stainless steel
- knife-shaft with variable cutting speed
- continuous adjustment via potentiometer
- cutting speed 500-5000 RPM
- mixing forward / reverse 50-500 RPM
- 3 bowl speeds
- temperature shut-down and bowl shut-down
- anti-vibration feet
- control intirely integrated into machine housing
- power: 15 KW
- digital display for temperature, bowl and knife-shaft
- bowl stainless steel
- cutter bowl with water outlet
- lifter for bowl cover

- Machine housing, all surfaces stainless steel, matt
- knife-head with 6 knives, system Düker
- optional: knife-head with 3 knives, system Düker SDS
- noise protection cover
- apron protection stainless steel
- knife-shaft with variable cutting speed
- continuous adjustment via potentiometer
- cutting speed 500-5000 RPM
- mixing forward / reverse 50-500 RPM
- 3 bowl speeds
- temperature shut-down and bowl shut-down
- anti-vibration feet
- control intirely integrated into machine housing
- power: 22 KW
- digital display for temperature, bowl and knife-shaft
- bowl stainless steel
- cutter bowl with water outlet
- lifter for bowl cover