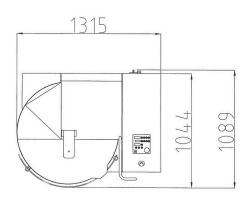

Cutter capacity: 50 L 70 L

Rounds per minute:

 - knife-shaft cutting
 500 - 5000
 500 - 5000

 - knife-shaft mixing forward
 50 - 500
 50 - 500

 - knife-shaft mixing reverse
 50 - 500
 50 - 500

 - bowl
 5 / 11 / 16
 5 / 11 / 16

Automatic shut-off:

- temperature \* \*
- bowl \*

Motor performance:

- knife-shaft

11 KW, via
frequency inverter 15 KW

22 KW, via
frequency inverter 22 KW

0,25 KW

0,39 KW

Connected load / main supply:

- cross-section  $5 \times 10 \text{ mm}^2 \text{ Cu}$   $5 \times 25 \text{ mm}^2 \text{ Cu}$ 

- fuse, delayed action 35 A 63 A

Weight in kg. 750 1300